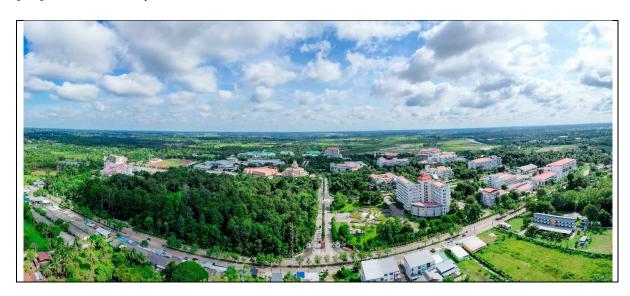

Description: / คำอธิบาย

Sisaket Rajabhat University was upgraded from "Sisaket Rajabhat Institute" which was established in 1997 on public land of Non Bak Ba, Pho Subdistrict, Mueang Sisaket District, Sisaket Province. It covers an area of approximately 525 rai, 2 ngan, and 32 square wa in the Sisaket Municipality. It is one of the 5 projects to establish additional Rajabhat Institutes in the first phase of the Office of the Council of Rajabhat Institutes under the Ministry of Education during the fiscal year 1997-1999 by the Cabinet resolution on April 29, 1997. The establishment of Sisaket Rajabhat Institute is subject to the following criteria for establishing new Rajabhat Institutes: