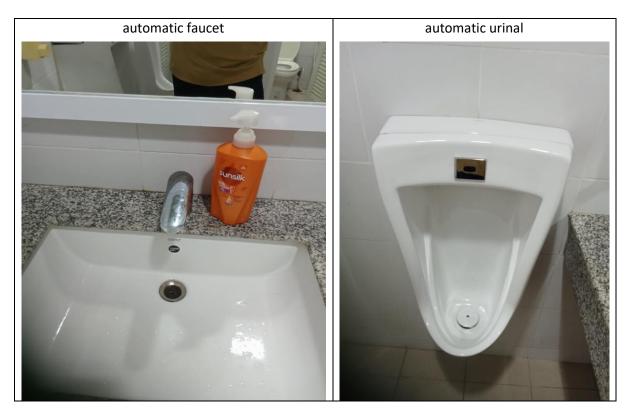

## [4] Water (WR)

[4.3] Water Efficient Appliances Usage (e.g. hand washing taps, toilet flush, etc.)

Description: / คำอธิบาย

Sisaket Rajabhat University Water-saving equipment is used. We have installed water saving equipment. namely the urinal and sink faucet. By using an automatic sensor system to release water. This helps save water usage in the Sports Science Center building by 20-40%. Equipment that uses water efficiently :

- 1. automatic faucet
- 2. automatic urinal